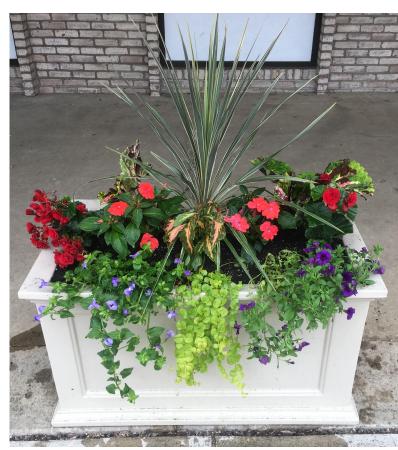

#### - Thriller

- Height, Dramatic, Vertical
- Plant in CENTER or BACK

#### - Filler

- Round & Full, Colorful
- Plant in BETWEEN or AROUND Thriller

#### - Spiller

- Trailing, Low Growing, Soften Edges
- Plant in FRONT EDGES

<sup>\*</sup>Mix textures, shapes and sizes