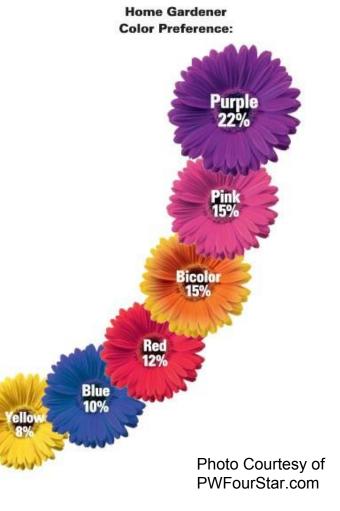

### **Color Sells**

- Purple is Popular
  - One color, mix shades or add white
- Pantone® Color of the Year
  - 2018 Ultraviolet
  - 2019 Living Coral
- Appeal to Different Tastes
  - Know Your Customer
  - Conduct a quick poll