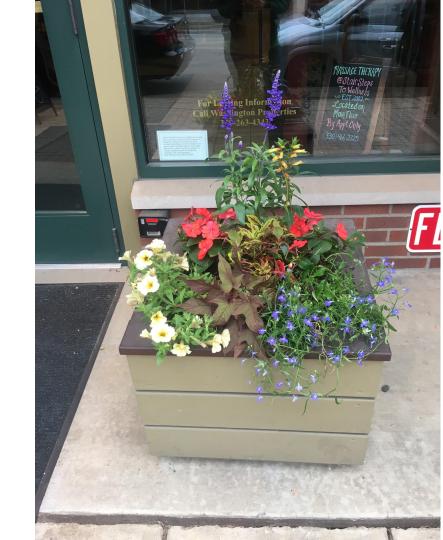

- 1 Cordyline
- 3 New Guinea Impatiens
- 1 Euphorbia
- 1 Parrot's Feather
- 1 Lobularia
- 1 Sweet Potato Vine
- 1 Phlox

- 1 Celosia
- 3 Geraniums
- 1 Bacopa
- 1 Nemesia
- 1 Striped Petunia
- 1 Pink Petunia

- 1 Salvia
- 1 Cuphea
- 2 New Guinea Impatiens
- 1 Coleus
- 1 Petunia
- 1 Lobelia
- 1 Sweet Potato Vine

- 1 Grass
- 1 Begonia
- 1 Mum
- 1 Kale
- 1 Ornamental Kale
- 1 Vinca Vine

- 1 Prince Tut
- 3 Lavender Petunia
- 3 Yellow Petunia
- 3 Purple Verbena