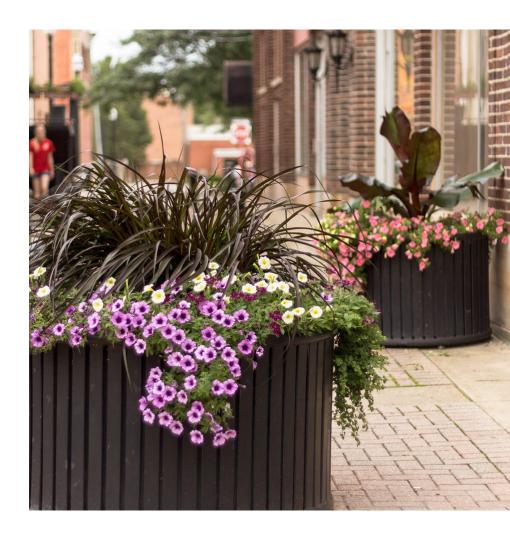

### Plant to Size

- Large Pot, Large Plants
- Simple = Bold
  - 3-4 colors or monochromatic
- Think Outside the Box
  - Banana plants, Ornamental
    Grasses, Trellis + Vines