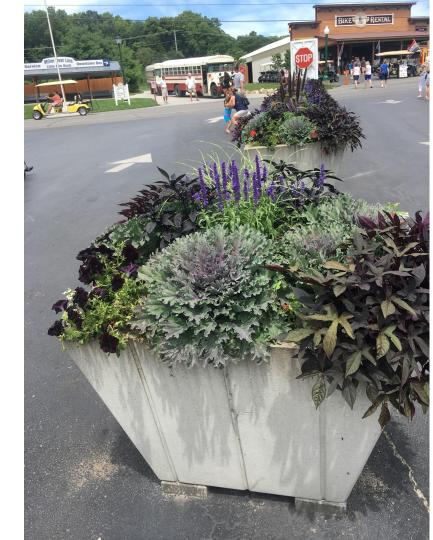

#### - Repetition

- Mass color
- Pattern
- Copy + Repeat

- 1 Colocasia
- 1 Cuphea
- 1 Butterfly Bush
- 1 Geranium
- 1 Flowering Kale
- 1 Mum
- 2 Sweet Potato Vines

- 1 Salvia
- 1 Millet
- 3/4 Flowering Kale
- 2 Petunia
- 3 Sweet Potato Vines

- 1 Cordyline
- 3 New Guinea Impatiens
- 1 Euphorbia
- 1 Parrot's Feather
- 1 Lobularia
- 1 Sweet Potato Vine
- 1 Phlox

- 1 Celosia
- 3 Geraniums
- 1 Bacopa
- 1 Nemesia
- 1 Striped Petunia
- 1 Pink Petunia