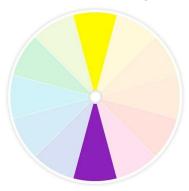

### **Color Wheel**

- 12 Colors
- Primary
  - RED, YELLOW, BLUE
- Secondary
  - GREEN, ORANGE, PURPLE
- Tertiary
  - Combination of Primary + Secondary
    Color Companion
  - The "In Between" Colors

HGTV.com

#### - Complementary

- Opposite colors on the wheel
- High Contrast
- PURPLE/YELLOW or ORANGE/BLUE