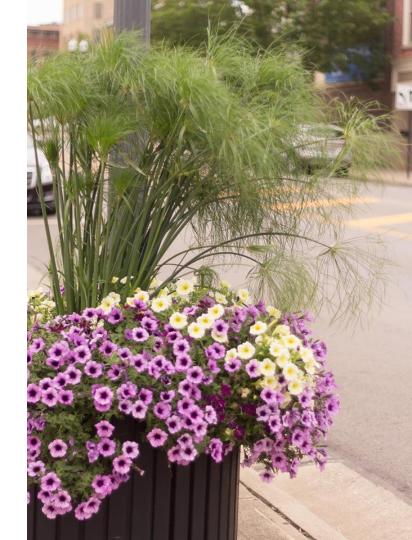

### Plant to Size

- Large Pot, Large Plants
- Simple = Bold
  - 3-4 colors or monochromatic
- Think Outside the Box
  - Banana plants, Ornamental
    Grasses, Trellis + Vines