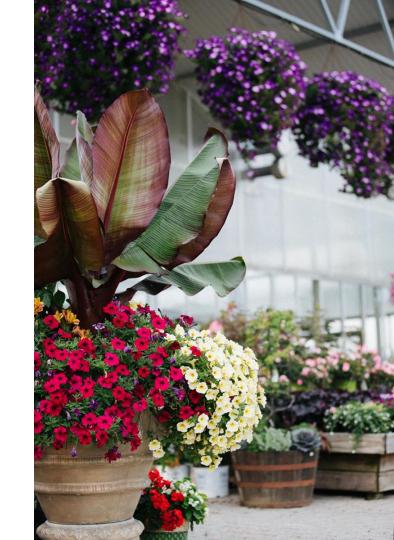

### Plant to Size

- Large Pot, Large Plants
- Simple = Bold
  - 3-4 colors or monochromatic
- Think Outside the Box
  - Banana plants, Ornamental
    Grasses, Trellis + Vines