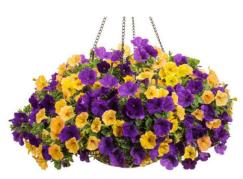

#### - Complementary

- Opposite colors on the wheel
- High Contrast
- PURPLE/YELLOW or ORANGE/BLUE