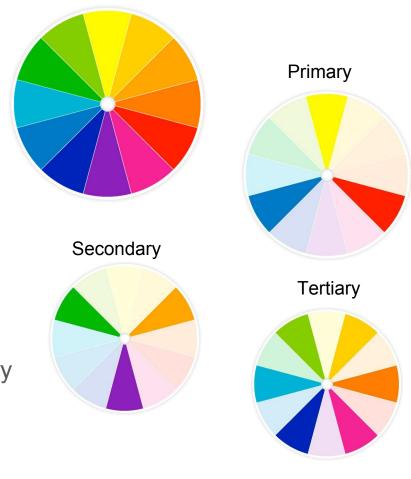

### **Color Wheel**

- 12 Colors
- Primary
  - RED, YELLOW, BLUE
- Secondary
  - GREEN, ORANGE, PURPLE
- Tertiary
  - Combination of Primary + Secondary
    Color Companion
  - The "In Between" Colors

HGTV.com