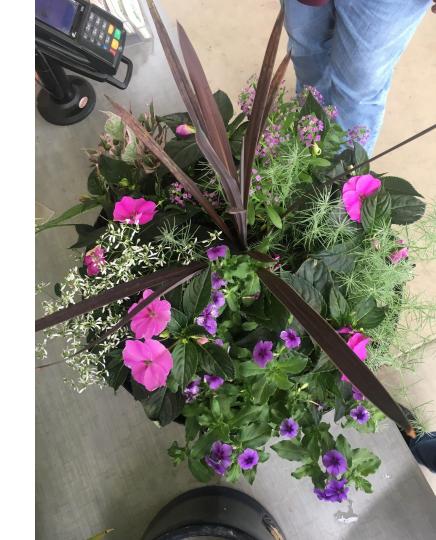

- 1 Cordyline
- 3 New Guinea Impatiens
- 1 Euphorbia
- 1 Parrot's Feather
- 1 Lobularia
- 1 Sweet Potato Vine
- 1 Phlox

- 1 Celosia
- 3 Geraniums
- 1 Bacopa
- 1 Nemesia
- 1 Striped Petunia
- 1 Pink Petunia

- 1 Salvia
- 1 Cuphea
- 2 New Guinea Impatiens
- 1 Coleus
- 1 Petunia
- 1 Lobelia
- 1 Sweet Potato Vine

- 1 Grass
- 1 Begonia
- 1 Mum
- 1 Kale
- 1 Ornamental Kale
- 1 Vinca Vine

- 1 Prince Tut
- 3 Lavender Petunia
- 3 Yellow Petunia
- 3 Purple Verbena