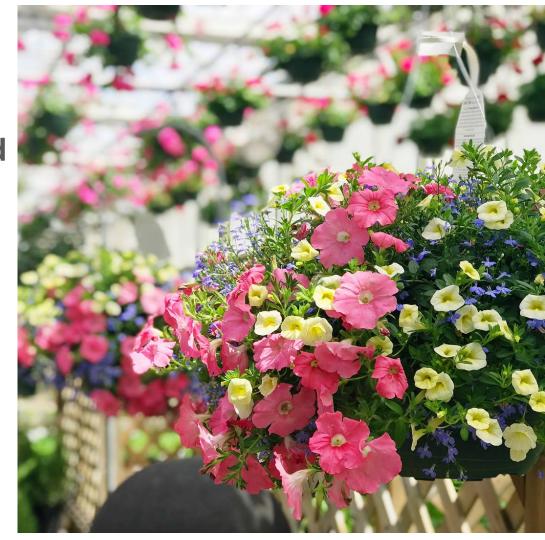

# **Hanging Baskets**

- Thrillers not Required
  - Location, View, Height
- Vigor
  - Same growth rate
- Planting
  - Stronger plants middle
  - Weaker, trailing edges
    (lobelia, verbena)