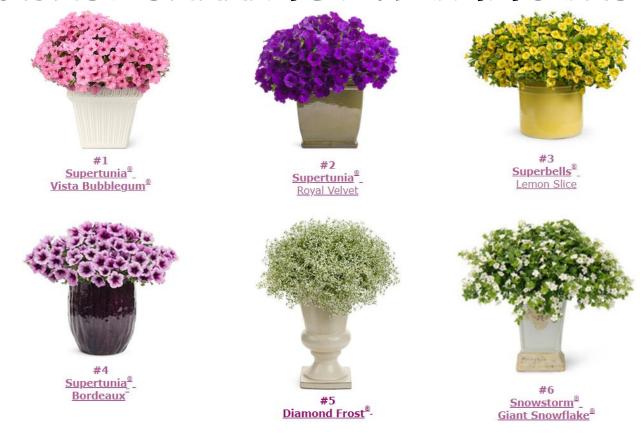

mix shades or add white
- Pantone® Color of the Year
  - 2018 Ultraviolet
  - 2019 Living Coral
- Appeal to Different Tastes
  - Know Your Customer
  - Conduct a quick poll



### **Color Sells**

- Pantone® Color of the Year
  - 2019 Living Coral
  - Influence product development, purchasing, fashion, home furnishings, industrial design, packaging, and graphic design
  - Described as "an animating and life-affirming coral hue with a golden undertone that energizes and enlivens with a softer edge."



### **Color Sells**

#### Pantone® Color of the Year with Proven Winners



Complement a Warm Color Palette

Rekindled Recipe



Warm Up a Cool Color Palette

Smiling Faces Recipe

Photo Courtesy of Provenwinners.com

Liven Up a Dark Color Palette

### **TOP 6 BEST SELLING PW ANNUALS 2018**



Photo Courtesy of provenwinners.com

### TOP 50 Color Break Down...

Purple/Lavender - 11

White - 10

Pink - 9

Yellow - 8

Red - 5

Blue - 3

Green - 2

Orange - 2



### **Color Wheel**

- 12 Colors
- Primary
  - RED, YELLOW, BLUE
- Secondary
  - GREEN, ORANGE, PURPLE
- Tertiary
  - Combination of Primary + Secondary
    Color Companion
  - The "In Between" Colors



HGTV.com

# Using the Color Wheel

#### Monochromatic

- Dark to light shades of same color
- LAVENDER to PURPLE

#### - Analogous

- Two colors beside each other
- RED/ORANGE or PURPLE/PINK

Non-Stop Diamonds Proven Winners®



#### **Analogous**







Sparkle & Glow Proven Winners®



Photo courtesy of Proven Winners - www.provenwinners.com

# Using the Color Wheel

#### - Complementary

- Opposite colors on the wheel