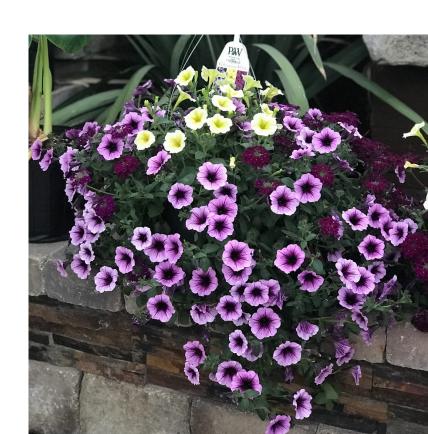

#### - Triad

- 3 colors forming a Triangle
- Bold + Balance
- PINK/BLUE/YELLOW

Penny For Your Thoughts Proven Winners®

**Triad** 