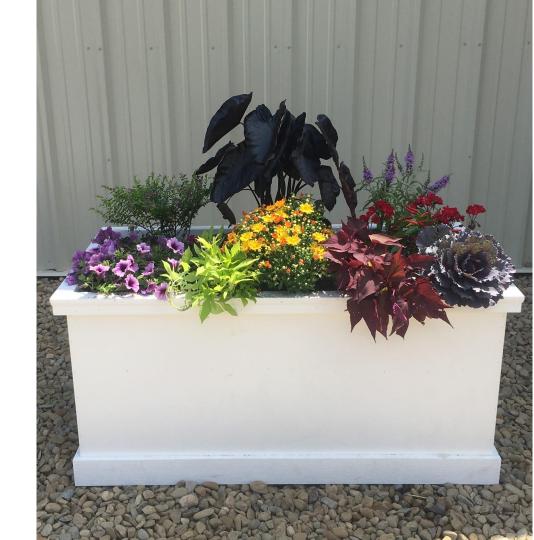

#### - Repetition

- Mass color
- Pattern
- Copy + Repeat

- 1 Colocasia
- 1 Cuphea
- 1 Butterfly Bush
- 1 Geranium
- 1 Flowering Kale
- 1 Mum
- 2 Sweet Potato Vines

- 1 Salvia
- 1 Millet
- 3/4 Flowering Kale
- 2 Petunia
- 3 Sweet Potato Vines

- 1 Cordyline
- 3 New Guinea Impatiens
- 1 Euphorbia
- 1 Parrot's Feather
- 1 Lobularia
- 1 Sweet Potato Vine
- 1 Phlox

- 1 Celosia
- 3 Geraniums
- 1 Bacopa
- 1 Nemesia
- 1 Striped Petunia
- 1 Pink Petunia