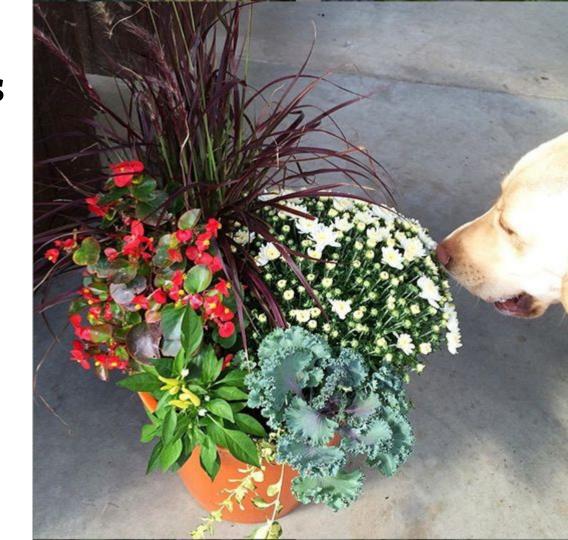

#### - Repetition

- Mass color
- Pattern
- Copy + Repeat

- 1 Colocasia
- 1 Cuphea
- 1 Butterfly Bush
- 1 Geranium
- 1 Flowering Kale
- 1 Mum
- 2 Sweet Potato Vines

- 1 Salvia
- 1 Millet
- 3/4 Flowering Kale
- 2 Petunia
- 3 Sweet Potato Vines

- 1 Salvia
- 1 Cuphea
- 2 New Guinea Impatiens
- 1 Coleus
- 1 Petunia
- 1 Lobelia
- 1 Sweet Potato Vine

- 1 Grass
- 1 Begonia
- 1 Mum
- 1 Kale
- 1 Ornamental Kale
- 1 Vinca Vine

- 1 Prince Tut
- 3 Lavender Petunia
- 3 Yellow Petunia
- 3 Purple Verbena