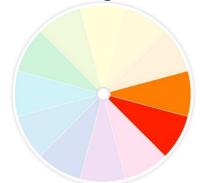

#### - Complementary

- Opposite colors on the wheel
- High Contrast
- PURPLE/YELLOW or ORANGE/BLUE

#### Complementary

Hypnotic Potion Proven Winners®

Photo courtesy of Proven Winners - www.provenwinners.com